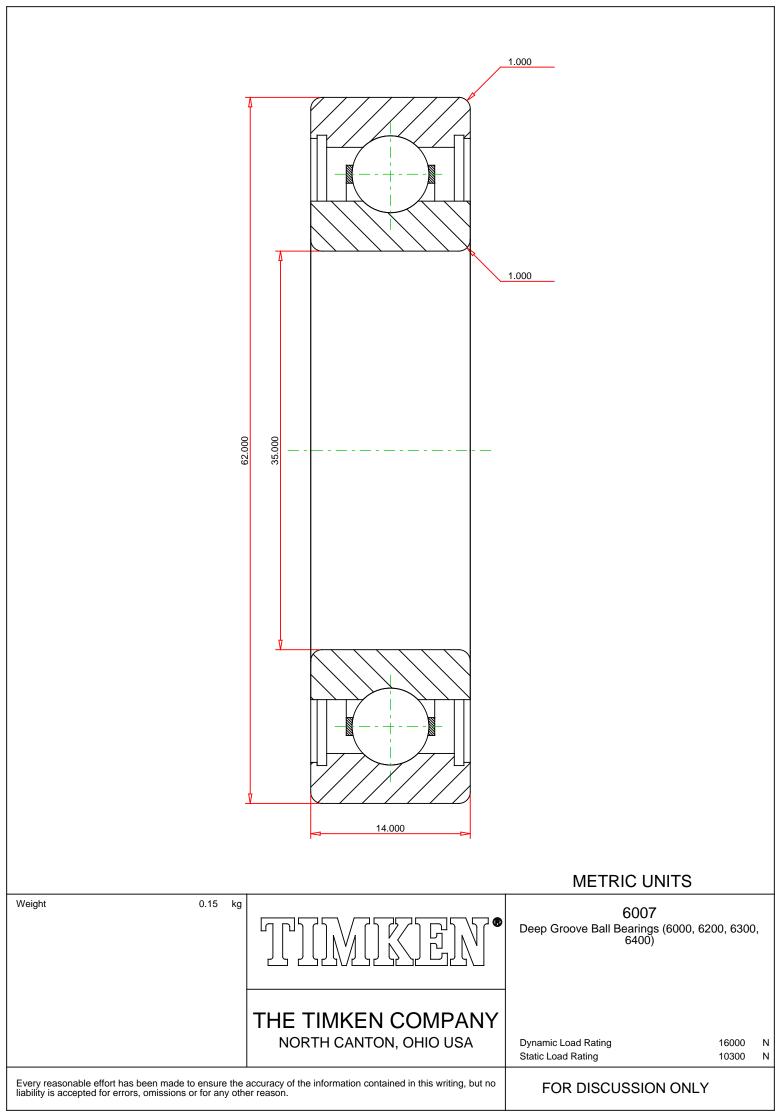

## Specifications | Dimensions | Basic Load Ratings | Factors

| Specifications – |              |               |  |  |
|------------------|--------------|---------------|--|--|
|                  |              |               |  |  |
|                  | Clearance    | C0 (Normal)   |  |  |
|                  | Bore Size d  | 35.000 mm     |  |  |
|                  | Features     | Open          |  |  |
|                  | Bearing Type | Standard DGBB |  |  |
|                  | Weight       | 0.15 Kg       |  |  |

## Dimensions

62.000 mm

14.000 mm

| Radius Rs min            | 1.000 mm  |  |  |  |
|--------------------------|-----------|--|--|--|
| Basic Load Ratings       |           |  |  |  |
| Cr - Dynamic Load Rating | 15.9 kN   |  |  |  |
| COr - Static Load Rating | 10.3 kN   |  |  |  |
| Factors                  |           |  |  |  |
| Grease Reference Speed   | 11000 rpm |  |  |  |
| Oil Reference Speed      | 16000 rpm |  |  |  |